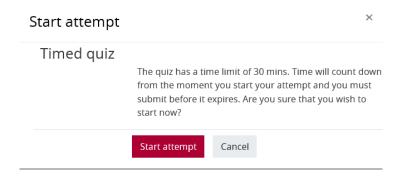

#### 6- Click on "Start attempt" to confirm

- ➤ The placement test assesses the level of a student's knowledge of Italian as far as reading, listening, grammar and lexical skills are concerned.
- You can only start from level A1 and if your result is equal to or greater than 60/100 of correct answers, the system will submit the set of exercises for the next level, otherwise the given level will be confirmed and it will not be possible to take the following one.
- > The test consists of multiple choice, true/false and gap filling exercises and can be taken only once. Only **one option is correct.**
- You can give only one answer.
- It's a timed test and each level has a time limit within which the test should be completed.