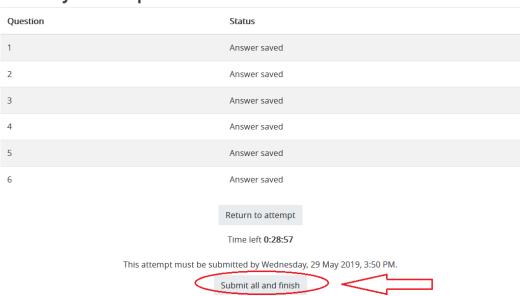

#### N.B. Make sure you answer all questions in the exercises since no revision is possible!

7- At the end of your attempt on your level click on "Submit all and finish".