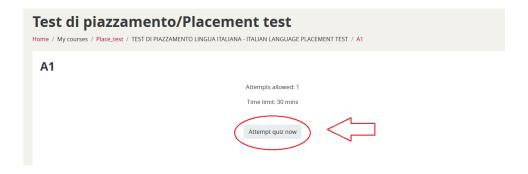

### Opzioni di iscrizione

You will be lead to the Italian language placement test main page.

- 4- You can now start your test by clicking on "A1"
- 5- Click on "Attempt quiz now" to confirm