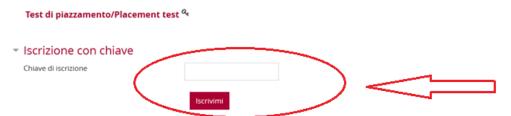

### Opzioni di iscrizione

You will be lead to the Italian language placement test main page.

- 4- You can now start your test by clicking on "A1"
- 5- Click on "Attempt quiz now" to confirm

#### 6- Click on "Start attempt" to confirm

- ➤ The placement test assesses the level of a student's knowledge of Italian as far as reading, listening, grammar and lexical skills are concerned.
- You can only start from level A1 and if your result is equal to or greater than 60/100 of correct answers, the system will submit the set of exercises for the next level, otherwise the given level will be confirmed and it will not be possible to take the following one.
- > The test consists of multiple choice, true/false and gap filling exercises and can be taken only once. Only **one option is correct.**
- You can give only one answer.
- It's a timed test and each level has a time limit within which the test should be completed.