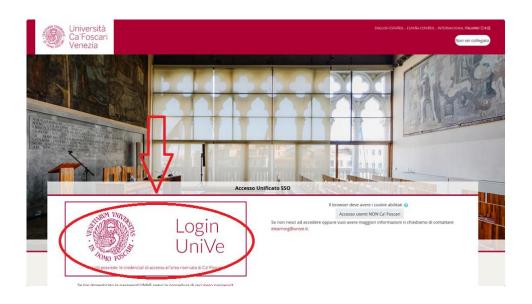

3- Please insert the enrolment key: place2019 and click on "Enrol me" or "Iscrivimi"